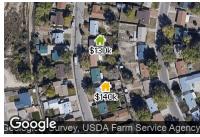

|  |
| Cooling Features                | Evaporative Wall Unit                                  |  |
| Energy Efficient Items          |                                                        |  |
| Porch/Patio/Deck                | Open Rear Porch, Front Porch-<br>Open, Open Rear Patio |  |
| Roofing Features                | Composition                                            |  |
| Fireplaces                      | None                                                   |  |
| Basement Features               | None-Basement, Crawl Space                             |  |
|                                 |                                                        |  |
| Foundation Features             | <u> </u>                                               |  |





LEGEND: 6 Subject Property 6 This Property

#### RECENTLY SOLD

- Sold Date: 8/26/2019 - MLS Listing 181002: 7/12/2019

Sold Price

\$130,000

Adjusted Price

\$130,000

Net Adjustments (\$ / %)

Gross Adjustments (\$ / %)



| Exterior Wall Features | Einstring, Ratotsco | Adjustments | : |
|------------------------|---------------------|-------------|---|
| Number of Buildings    | _                   |             |   |
| Number of Units        | _                   |             |   |
| Number of Stories      | _                   |             |   |





# <page-header> Property Photos: 3126 Skyview Ave, Pueblo, CO 81008

























































# **Local Market Conditions: Summary**

The Local Market Conditions tables summarize trends and statistics