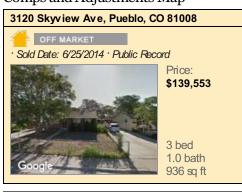

# 3120 Skyview Ave, Pueblo, CO 81008

Listing Date: -

MLS Name: -MLS Listing ID: -

Legend: # Subject Property

OFF MARKET

Sold Date: 6/25/2014, Public Record

Result of Sales Comparison Analysis

**\$134,380** (or \$144 / sq ft)