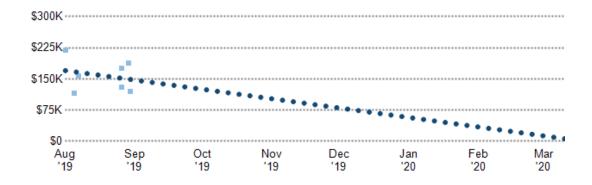

## Historical Range of Comparable Homes

Compares the estimated value of the subject property with the highest, median and lowest comps selected in the Sales Comparison Analysis.

Subject Property Estimated Value

Highest

Median

Lowest