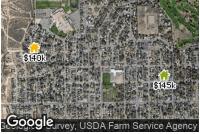

| Natural Gas, Forced Air               |               |
| Cooling Features                | Refrigerated Central                  | -\$3,00       |
| Energy Efficient Items          | _                                     | \$0,00        |
| Porch/Patio/Deck                | Open Rear Porch, Front Porch-<br>Open |               |
| Roofing Features                | Composition                           |               |
| Fireplaces                      | None                                  |               |
| Basement Features               | None-Basement, Crawl Space            |               |
|                                 |                                       |               |
| Foundation Features             | _                                     |               |





LEGEND: A Subject Property This Property

#### RECENTLY SOLD

Sold Date: 5/17/2019 MLS Listing 179332: 4/19/2019

Sold Price

\$144,900

Adjusted Price

\$139,000

Net Adjustments (\$ / %)

-\$5,900 / -4.07%

Gross Adjustments (\$ / %)

\$5,900 / 4.07%





| Exterior Wall Features | Einstinneg, Katatsco, Block | Adjustments |  |
|------------------------|-----------------------------|-------------|--|
| Number of Buildings    | -                           |             |  |
| Number of Units        | -                           |             |  |
| Number of Stories      | -                           |             |  |







# 🊹 Property Photos: 3002 Cascade Ave, Pueblo, CO 81008







































### 😰 3050 Skyview Ave, Pueblo, CO 81008

MLS Name: Pueblo Associati