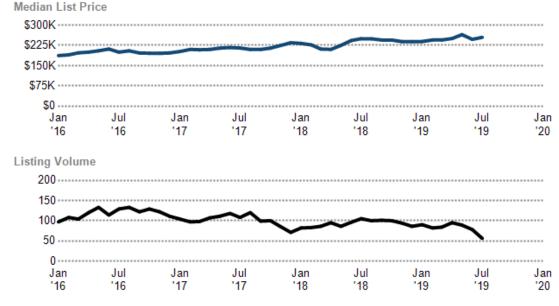

#### Sales and Financing Activity

This chart shows a property's sales and financing history. It can be used to compare the value of the property as seen by public records, such as deeds and tax records, with the estimated home value. Actions taken against the owner, such as the issuance of a Notice of Default, are noted. Sales activity, such as listing date and price reductions, are highlighted.

Data Source: Public records and proprietary data; listing data from on- and off-market listings sources

Update Frequency: Valuations are updated twice monthly; actions on the home, such as listing activity or distressed property notices, are updated daily as made available from public records sources