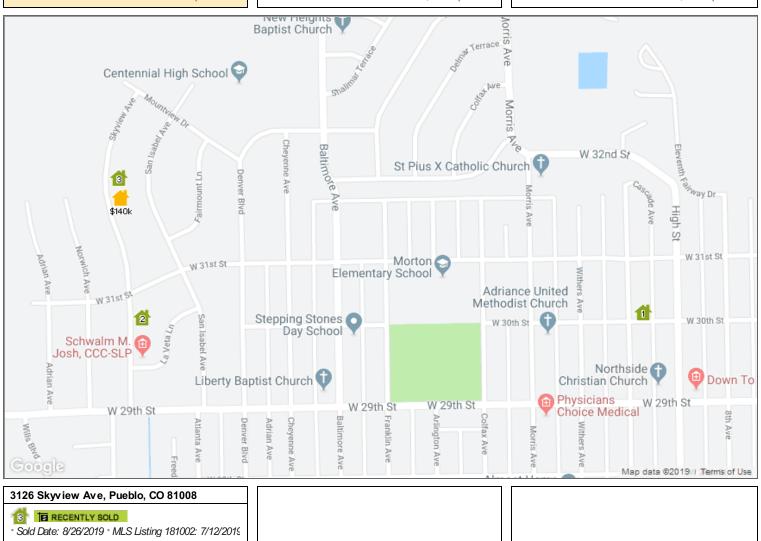

# Aerial Map

Legend: Rubject Property

# Birdseye Map

Legend: Rubject Property