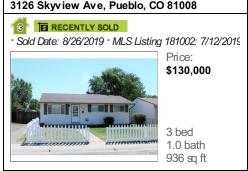

## Sales Comparables Analysis Summary

Result of Sales Comparison Analysis

\$134,380 (or \$144 / sq ft)

Last Analysis Update: 9/4/2019

**\$130,000 – \$139,000** 

(or \$139 - \$149 / sq ft)

Number of Comps Chosen

3

Comps Range

**\$130,000 - \$144,900** 

# 3120 Skyview Ave, Pueblo, CO 81008

Listing Date: -

| outo.    | Liouing    |
|----------|------------|
| ame: –   | MLSN       |
| ıa ID: — | VLS Listir |

|                                 |                         |               | MLS Listing ID:                       |
|---------------------------------|-------------------------|---------------|---------------------------------------|
| Home Facts                      | Public Facts            | Listing Facts | Refinements                           |
| Sale/Finance Concession         | -                       | -             | -                                     |
| Property Type                   | Single Family Residence | _             | _                                     |
| Property Subtype                | Single Family           | <b>–</b>      | _                                     |
| Total Rooms                     | 5                       | <b>–</b>      | <b>–</b>                              |
| Total Rooms Above Grade         | _                       | <b>–</b>      |                                       |
| Bedrooms                        | 2                       | <b>–</b>      | 3                                     |
| Bedrooms Above Grade            | _                       |               | _                                     |
| Living Area sq ft range (low)   | _                       |               |                                       |
| Living Area sq ft range (high)  |                         |               |                                       |
| Total Baths                     | 1.0                     |               |                                       |
| Total Baths Above Grade         | <b>–</b>                |               | <b>–</b>                              |
| Full Baths                      | 1                       |               |                                       |
| Full Baths Above Grade          |                         |               |                                       |
| Partial Baths                   |                         |               |                                       |
| Partial Baths Above Grade       |                         |               | ······                                |
| Living Area (sq ft)             | 936                     |               |                                       |
| Living Area Above Grade (sq ft) | _                       |               | <u>-</u>                              |
| Basement (sq ft)                | <u></u>                 | <u>-</u>      | <u>-</u>                              |
| Finished Rooms Below Grade      | <u></u>                 | <u>-</u>      | <u>-</u>                              |
| Lot Size                        | 7,200 sq ft             |               | <del>-</del>                          |
| Lot Dimensions                  | 60.000X120.000          |               |                                       |
|                                 | 60.000X120.000          |               | — — — — — — — — — — — — — — — — — — — |
| Garage                          |                         |               | No                                    |
| Garage (sq ft)                  | <del>_</del>            |               | <b>-</b>                              |
| Pool                            | <del>_</del>            |               | <b>-</b>                              |
| Location                        |                         | <b>-</b>      | <b>-</b>                              |
| Tenure                          |                         | <b>-</b>      | <b>-</b>                              |
| View                            |                         | <b>-</b>      | <b>-</b>                              |
| View Factors                    |                         | <b>–</b>      | <b></b>                               |
| Style                           | Ranch\Rambler           | _             | _                                     |
| Quality of Construction         |                         | <b>-</b>      | <b>–</b>                              |
| Year Built                      | 1961                    | <b>—</b>      | <b>–</b>                              |
| Age                             | 58                      | <b>_</b>      | <b>-</b>                              |
| Condition                       | _                       | <b>–</b>      | <b>–</b>                              |
| Functional Utility              | _                       | _             | _                                     |
| Heating Features                | Forced air unit         | -             | -                                     |
| Cooling Features                | -                       | -             | Swamp Cooler                          |
| Energy Efficient Items          | -                       | -             | -                                     |
| Porch/Patio/Deck                | _                       | -             | -                                     |
| Roofing Features                | Asphalt                 | <del>-</del>  | _                                     |
| Fireplaces                      | Yes                     | -             | No                                    |
| Basement Features               | Unfinished Basement     | <del>-</del>  | <del>-</del>                          |
| Foundation Features             | <del>-</del>            | <del>-</del>  | _                                     |
| Construction Features           | Frame                   | <b>–</b>      |                                       |
| Exterior Wall Features          | <del>-</del>            | <b>–</b>      | <b>–</b>                              |
| Number of Buildings             |                         | <b>–</b>      | _                                     |
| Number of Units                 |                         | _             | _                                     |
| Number of Stories               |                         |               |                                       |