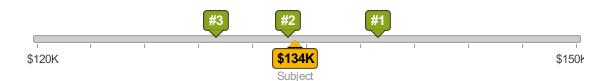

#### **Current Range of Comparable Homes**

Compares the estimated value of the subject property with the comps selected in the Sales Comparison Analysis.

#### Comps:

For Sale (List Price)

Pending (List Price)

Recently Sold (Sold Price)

Distressed (List Price)

Pending Distressed (List Price)

Off Market (Estimate)