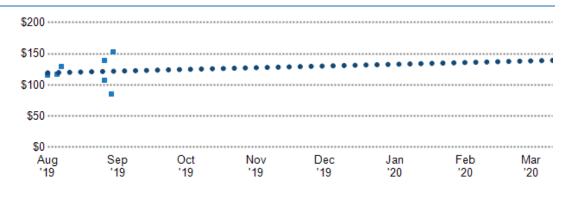

#### **Current Range of Comparable Homes**

Compares the estimated value of the subject property with the comps selected in the Sales Comparison Analysis.

## Historical Range of Comparable Homes

Compares the estimated value of the subject property with the highest, median and lowest comps selected in the Sales Comparison Analysis.

Subject Property Estimated Value

Highest

Median

Lowest