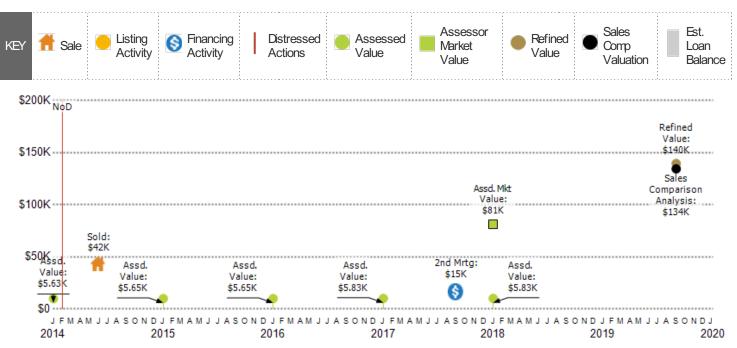

#### Sales and Financing Activity

This chart shows a property's sales and financing history. It can be used to compare the value of the property as seen by public records, such as deeds and tax records, with the estimated home value. Actions taken against the owner, such as the issuance of a Notice of Default, are noted. Sales activity, such as listing date and price reductions, are highlighted.

Data Source: Public records and proprietary data; listing data from on- and off-market listings sources

Update Frequency: Valuations are updated twice monthly; actions on the home, such as listing activity or distressed property notices, are updated daily as made available from public records sources