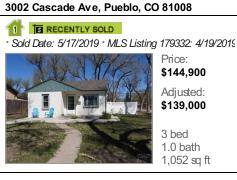

## Sales Comparables Analysis Summary

Result of Sales Comparison Analysis

\$134,380 (or \$144 / sq ft)

Last Analysis Update: 9/4/2019

**\$130,000 – \$139,000** 

(or \$139 - \$149 / sq ft)

Number of Comps Chosen

3

Comps Range

**\$130,000 - \$144,900** 