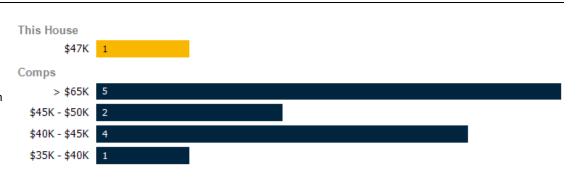

#### **Current Range of Comparable Homes**

Compares the estimated value of the subject property with the comps selected in the Sales Comparison Analysis.

#### Comps:

For Sale (List Price)

Pending (List Price)

Recently Sold (Sold Price)

Distressed (List Price)

Pending Distressed (List Price)

Off Market (Estimate)