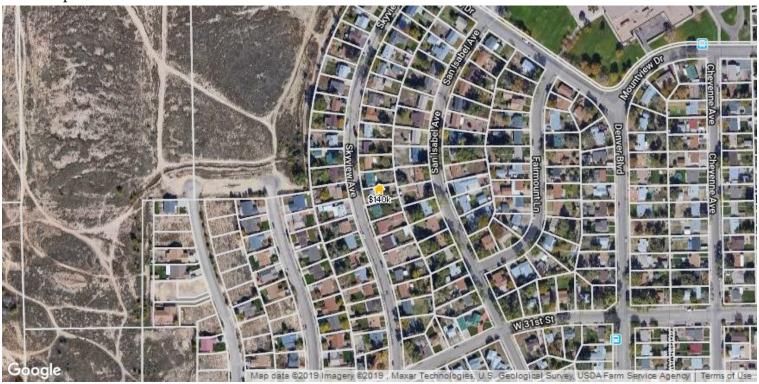

ability Score (out of 5) Overall: 1.4 | Amenity: 1.4 | Leisure: 1.8





#### Sales and Financing Activity

This chart shows a property's sales and financing history. It can be used to compare the value of the property as seen by public records, such as deeds and tax records, with the estimated home value. Actions taken against the owner, such as the issuance of a Notice of Default, are noted. Sales activity, such as listing date and price reductions, are highlighted.



Data Source: Public records and proprietary data; listing data from on- and off-market listings sources

Update Frequency: Valuations are updated twice monthly; actions on the home, such as listing activity or distressed property notices, are updated daily as made available from public records sources







# Aerial Map



Legend: Rubject Property

# Birdseye Map



Legend: Rubject Property





## Sales Comparables Analysis Summary

Result of Sales Comparison Analysis

\$134,380 (or \$144 / sq ft)

Last Analysis Update: 9/4/2019

**\$130,000 – \$139,000** 

(or \$139 - \$149 / sq ft)

Number of Comps Chosen

3

Comps Range

**\$130,000 - \$144,900** 

#### **Current Range of Comparable Homes**

Compares the estimated value of the subject property with the comps selected in the Sales Comparison Analysis.

#### Comps:



For Sale (List Price)

Pending (List Price)

Recently Sold (Sold Price)

Distressed (List Price)

Pending Distressed (List Price)

Off Market (Estimate)



## Historical Range of Comparable Homes

Compares the estimated value of the subject property with the highest, median and lowest comps