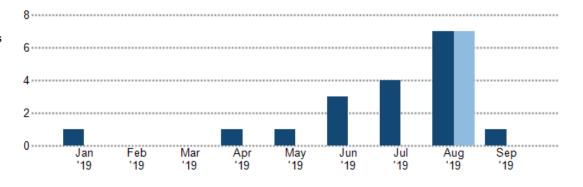

#### Sales and Financing Activity

This chart shows a property's sales and financing history. It can be used to compare the value of the property as seen by public records, such as deeds and tax records, with the estimated home value. Actions taken against the owner, such as the issuance of a Notice of Default, are noted. Sales activity, such as listing date and price reductions, are highlighted.

Data Source: Public records and proprietary data; listing data from on- and off-market listings sources

Update Frequency: Valuations are updated twice monthly; actions on the home, such as listing activity or distressed property notices, are updated daily as made available from public records sources