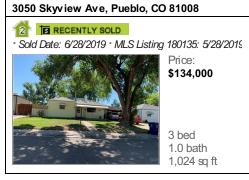

## Sales Comparables Analysis Summary

Result of Sales Comparison Analysis

\$134,380 (or \$144 / sq ft)

Last Analysis Update: 9/4/2019

**\$130,000 – \$139,000** 

(or \$139 - \$149 / sq ft)

Number of Comps Chosen

3

Comps Range

**\$130,000 - \$144,900** 