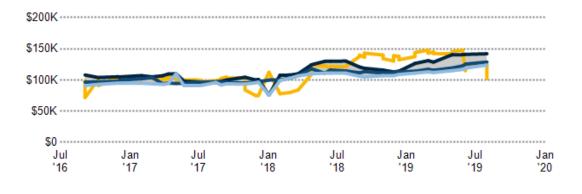

## Historical Range of Comparable Homes

Compares the estimated value of the subject property with the highest, median and lowest comps selected in the Sales Comparison Analysis.

Subject Property Estimated Value

Highest

Median

Lowest