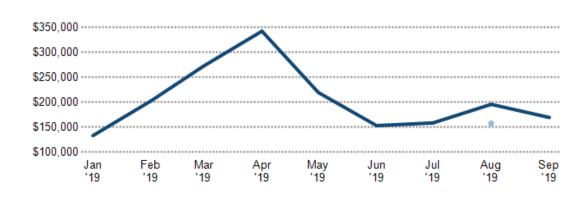

## Historical Range of Comparable Homes

Compares the estimated value of the subject property with the highest, median and lowest comps selected in the Sales Comparison Analysis.

Subject Property Estimated Value

Highest

Median

Lowest